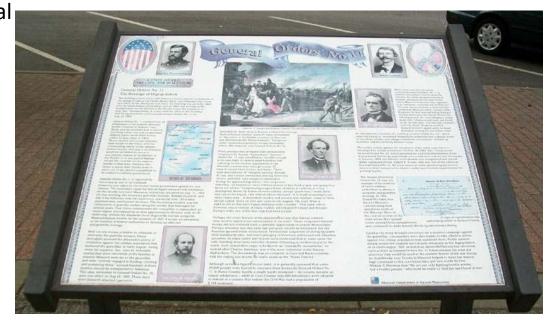

ruth.

"Settlers traveling across Mountain Meadows, Utah were massacred here in 1857." Reading just this statement might make the reader think Indians did the massacring. In truth, the massacre by members of the Mormon Church, possibly under the orders of Brigham Young. Similar wording is on a monument at Mountain Meadows.

Does the monument use words that are more commentary than fact?" The infamous Order No. 11 depopulated 4 counties in western Missouri." It is only infamous if looked at from a Confederate point of view. A Unionist might say it was the famous Order No. 11. Similar

wording was actually used on a historical marker produced by the Missouri State Parks, although they have an issue with putting Confederate Flags on new historic markers, even if crossed with American Flags.



## 3. Is it really a Monument or a Grave Marker

Monuments are created by other people, not the immediate family of a person. Therefore, General Sherman's grave is most likely a grave marker and not part of the SUVCW Monuments program, but that of his son, Willie, is a monument.



Willie Sherman's Grave Marker States: "Our Little Sergeant Willie From the 1<sup>st</sup> Battalion 13<sup>th</sup> U.S. Infantry"

If you want the Monuments program to help refurbish a monument in a cemetery, it is best to prove that a GAR post or some other group (not family) paid for the monument to be there.



## IF YOUR GROUP IS CREATING A NEW MONUMENT, IS IT REALLY NECESSARY?

Is it historically accurate or patriotic?

Is commentary removed from the text, unless discussion of the pros and cons is to be