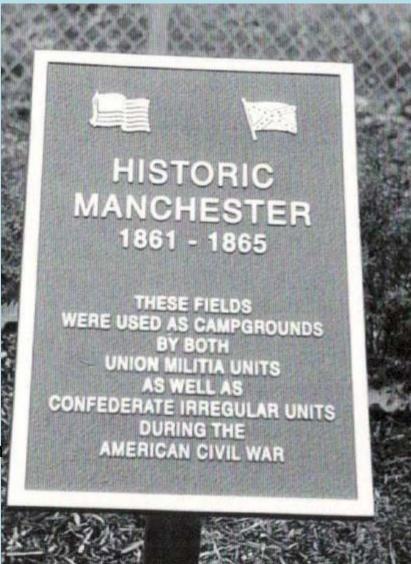

t suggests) is stupid.

The person with the red paint is obviously a proud product of the American educational system. THEN THERE ARE STUPID MONUMENTS BECAUSE THE QUESTION NEEDS TO BE ASKED "WHAT DOES THIS ADD TO OUR HISTORICAL KNOWLEDGE?"

This one for Manchester, Mo, to me is stupid. While it does apparently state historical fact, does this add anything to our knowledge? With over 2,000 battles and skirmishes fought in Missouri, how many campsites of both sides are there in the state? How many others had both sides camping on them at sometime or another.

Another question: When did the Confederates Camp here and why and the same question for the Union? That would make a more interesting marker. Also, why "irregular units" let's name them "guerrillas" to clearly identify what they were.





## 1860 Dedicated to the faithful slaves who, loyal to a sacred trust [obviously this means the honor of having them and their families remain slaves], toiled for the support of the army with matchless devotion and sterling fidelity [and] guarded our defenseless homes, women and children during the struggle for the principles of our "Confederate States of America."

1865

There is virtually no proof of African-Americans willingly fighting for the South. Still, they were often forced to go to war with their masters as their servants (not soldiers) or, in some cases, their masters were paid for their services as waggoners, teamsters, and manual laborers.

# SO WHAT MAKES A GOOD MONUMENT? 1. If it must present just one side, is it patriotic?

According to the political correctness around