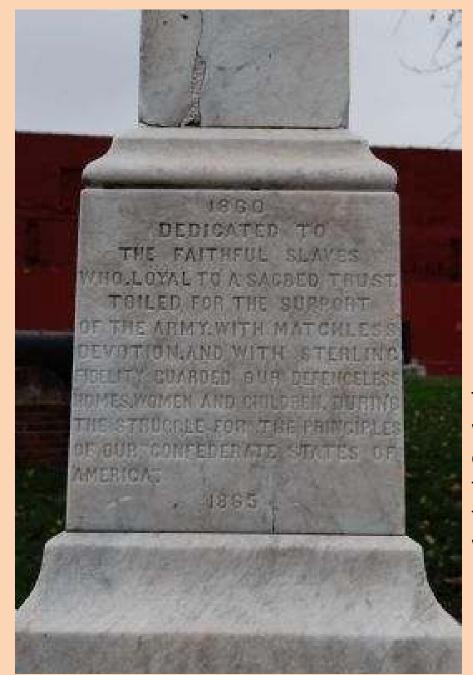

suggests) is stupid.

The person with the red paint is obviously a proud product of the American educational system. THEN THERE ARE STUPID MONUMENTS BECAUSE THE QUESTION NEEDS TO BE ASKED "WHAT DOES THIS ADD TO OUR HISTORICAL KNOWLEDGE?"

This one for Manchester, Mo, to me is stupid. While it does apparently state historical fact, does this add anything to our knowledge? With over 2,000 battles and skirmishes fought in Missouri, how many campsites of both sides are there in the state? How many others had both sides camping on them at sometime or another.

Another question: When did the Confederates Camp here and why and the same question for the Union? That would make a more interesting marker. Also, why "irregular units" let's name them "guerrillas" to clearly identify what they were.





## 1860 Dedicated to the faithful slaves who, loyal to a sacred trust [obviously this means the honor of having them and their families remain slaves], toiled for the support of the army with matchless devotion and sterling fidelity [and] guarded our defenseless homes, women and children during the struggle for the principles of our "Confederate States of America."

1865

There is virtually no proof of African-Americans willingly fighting for the South. Still, they were often forced to go to war with their masters as their servants (not soldiers) or, in some cases, their masters were paid for their services as waggoners, teamsters, and manual laborers.

# SO WHAT MAKES A GOOD MONUMENT? 1. If it must present just one side, is it patriotic?

According to the political correctness around to